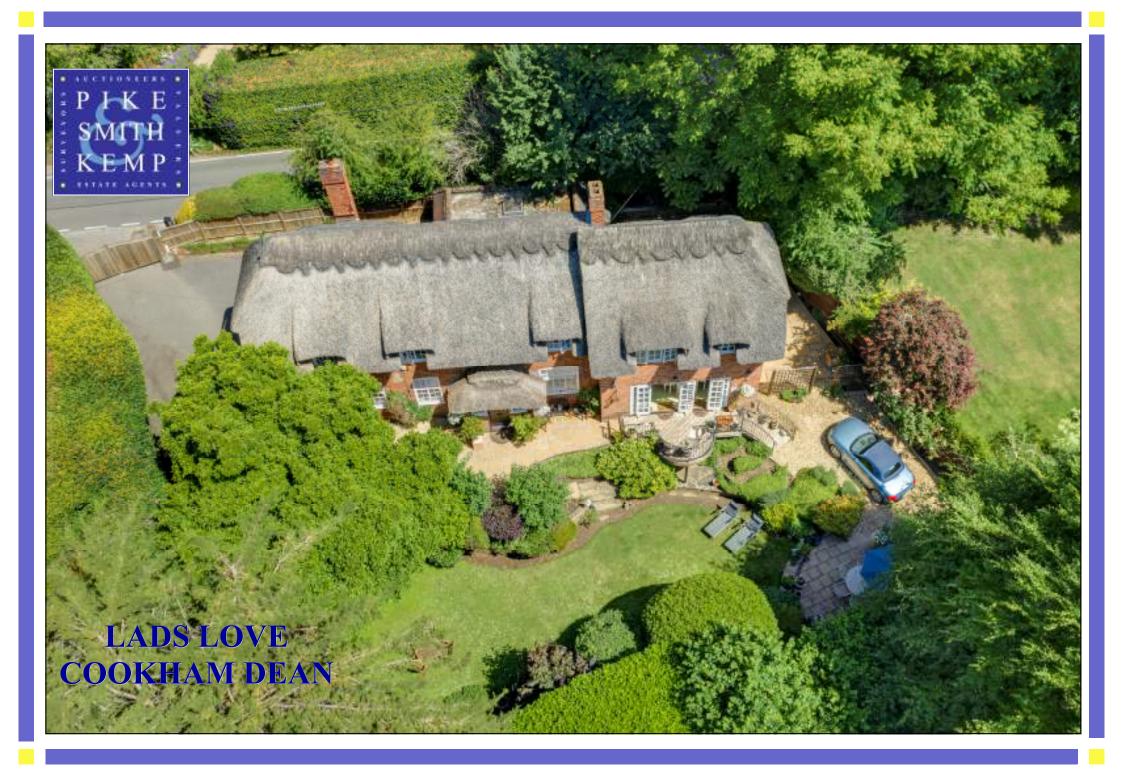

# Lads Love Kings Lane, Cookham Dean SL6 9TT

'Lads Love' is a beautifully presented charming thatched property, combining both character and spaciousness. Located in Cookham Dean, which is a highly regarded rural village surrounded by National Trust land, it has an historic Village Church and a selection of pubs/restaurants, and an excellent Primary School. The picturesque Cookham Village and Cookham Rise are in close proximity providing shopping and amenities including a Medical Centre and branch line station serving Paddington & Central/East London via Crossrail (2021).

#### **Outside**

Lads Love is pleasantly situated in a secluded well screened landscaped plot, with remote gates and ample parking.

FOR ILLUSTRATIVE PURPOSES ONLY - NOT TO SCALE

Main House internal area 2,098 sq ft (195 sq m) Garage internal area 268 sq ft (25 sq m) Total internal area 2,366 sq ft (220 sq m)