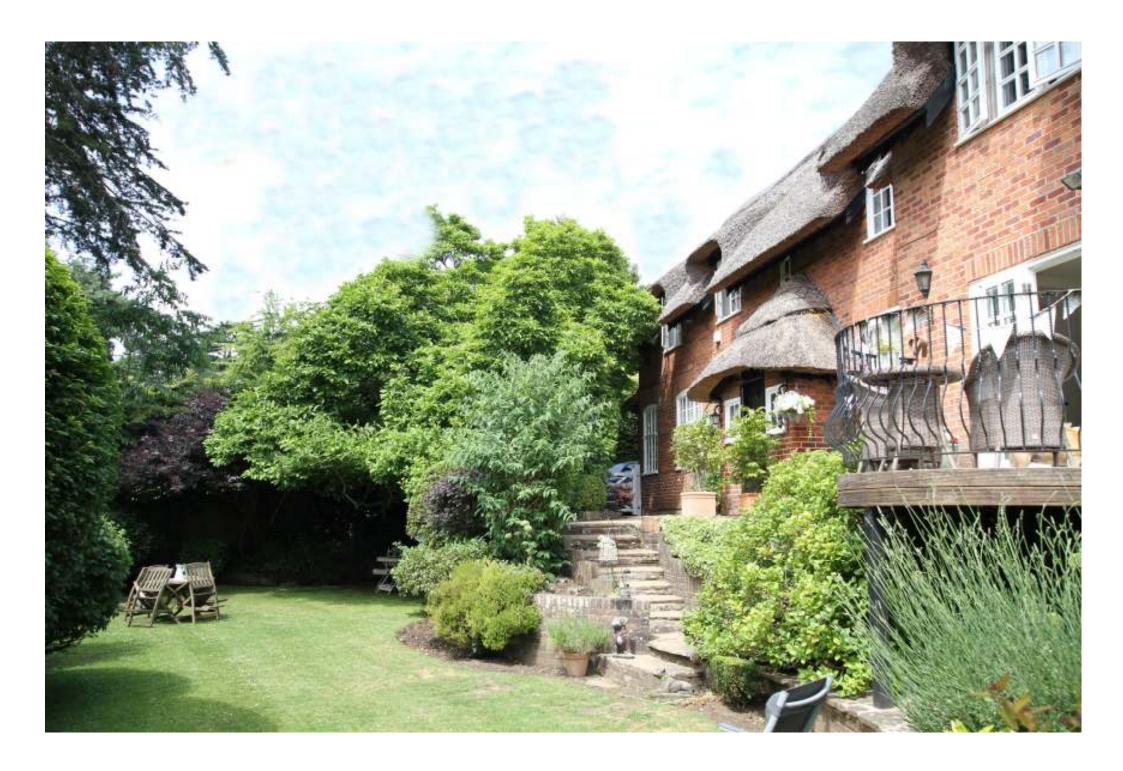

## Lads Love, Kings Lane, Cookham Dean, SL6 9BG

The house is both contemporary and charming, creating a perfect fit for family life and entertaining.

#### **Outside**

Lads Love is pleasantly situated in a secluded well screened landscaped plot, with remote gates and ample parking.

FOR ILLUSTRATIVE PURPOSES ONLY - NOT TO SCALE

Main House internal area 2,098 sq ft (195 sq m) Garage internal area 268 sq ft (25 sq m) Total internal area 2,366 sq ft (220 sq m)