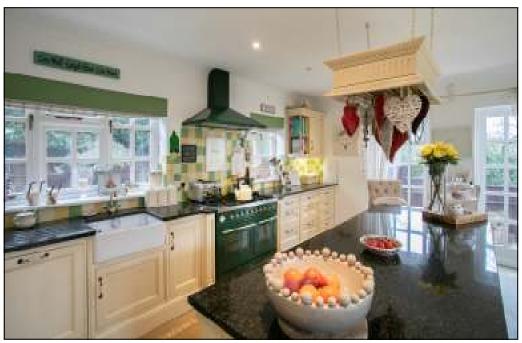

#### **Ground Floor**

The entrance hall provides access to the, bespoke fitted **kitchen/family room**, which benefits from the ample light provided by the triple aspect. The appliances are all integrated, with a ample selection of eye and base level units with granite work surfaces over and a range cooker and Belfast style sink. A large central island provides further storage and counter space. A Utility Room provides space and plumbing for washing machine and dryer and door to garden. **Principle reception room**, a beautiful room with an impressive inglenook fireplace and built in wood burning stove, with windows and doors to the garden.