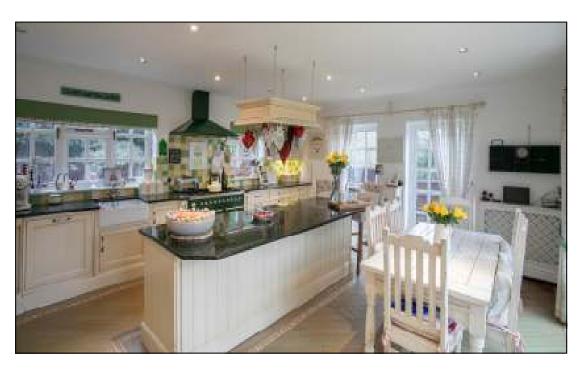

#### **Ground Floor**

The entrance hall provides access to the, bespoke fitted **kitchen/family room**, which benefits from the ample light provided by the triple aspect. The appliances are all integrated, with a ample selection of eye and base level units with granite work surfaces over and a range cooker and Belfast style sink. A large central island provides further storage and counter space. A Utility Room provides space and plumbing for washing machine and dryer and door to garden. **Principle reception room**, a beautiful room with an impressive inglenook fireplace and built in wood burning stove, with windows and doors to the garden.