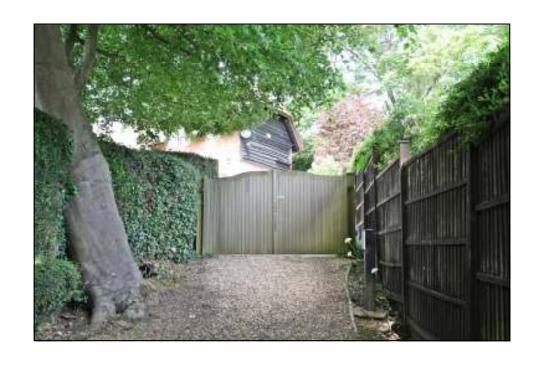

#### **Outside**

Lads Love is pleasantly situated in a secluded well screened landscaped plot, with remote gates and ample parking.

FOR ILLUSTRATIVE PURPOSES ONLY - NOT TO SCALE

Main House internal area 2,098 sq ft (195 sq m) Garage internal area 268 sq ft (25 sq m) Total internal area 2,366 sq ft (220 sq m)