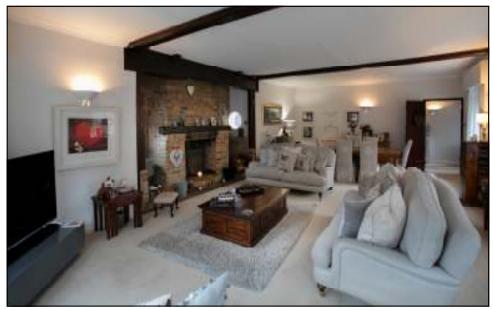

#### **Ground Floor**

The entrance hall provides access to the, bespoke fitted **kitchen/family room**, which benefits from the ample light provided by the triple aspect. The appliances are all integrated, with a ample selection of eye and base level units with granite work surfaces over and a range cooker and Belfast style sink. A large central island provides further storage and counter space. A Utility Room provides space and plumbing for washing machine and dryer and door to garden. **Principle reception room**, a beautiful room with an impressive inglenook fireplace and built in wood burning stove, with windows and doors to the garden.