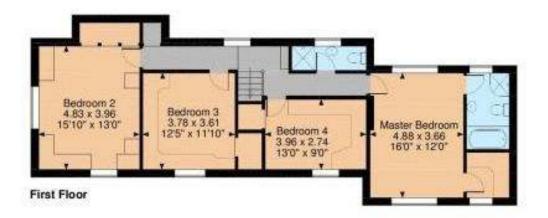

### **First Floor**

The **master bedroom** is double aspect with a vaulted ceiling and the suite includes a dressing room and bathroom with both bath and shower

The **three further bedrooms** are all double rooms with views of the garden.

There is a family shower room and WC.