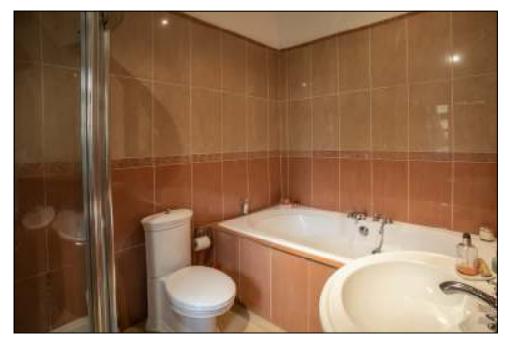

nd door to garden. **Principle reception room**, a beautiful room with an impressive inglenook fireplace and built in wood burning stove, with windows and doors to the garden.

### **First Floor**

The **master bedroom** is double aspect with a vaulted ceiling and the suite includes a dressing room and bathroom with both bath and shower

The **three further bedrooms** are all double rooms with views of the garden.

There is a family shower room and WC.

#### **Outside**

Lads Love is pleasantly situated in a secluded well screened landscaped plot, with remote gates and ample parking.







FOR ILLUSTRATIVE PURPOSES ONLY - NOT TO SCALE

Main House internal area 2,098 sq ft (195 sq m) Garage internal area 268 sq ft (25 sq m) Total internal area 2,366 sq ft (220 sq m)