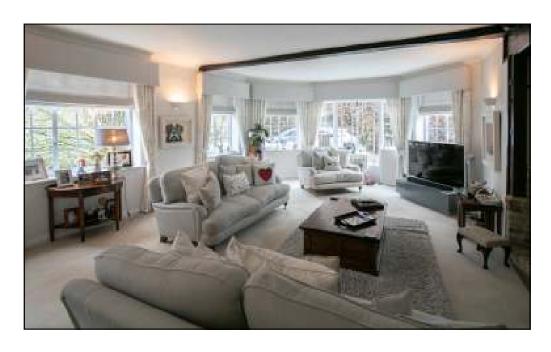

#### **Ground Floor**

The entrance hall provides access to the, bespoke fitted **kitchen/family room**, which benefits from the ample light provided by the triple aspect. The appliances are all integrated, with a ample selection of eye and base level units with granite work surfaces over and a range cooker and Belfast style sink. A large central island provides further storage and counter space. A Utility Room provides space and plumbing for washing machine and dryer and door to garden. **Principle reception room**, a beautiful room with an impressive inglenook fireplace and built in wood burning stove, with windows and doors to the garden.