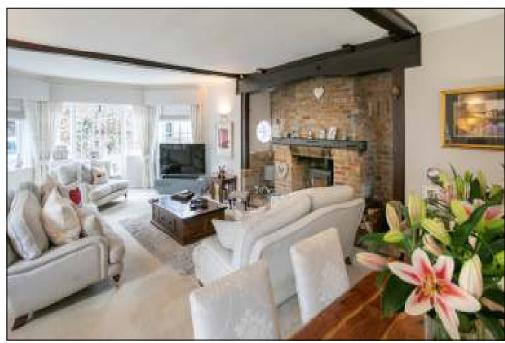

#### **Ground Floor**

The entrance hall provides access to the, bespoke fitted **kitchen/family room**, which benefits from the ample light provided by the triple aspect. The appliances are all integrated, with a ample selection of eye and base level units with granite work surfaces over and a range cooker and Belfast style sink. A large central island provides further storage and counter space. A Utility Room provides space and plumbing for washing machine and dryer and door to garden. **Principle reception room**, a beautiful room with an impressive inglenook fireplace and built in wood burning stove, with windows and doors to the garden.