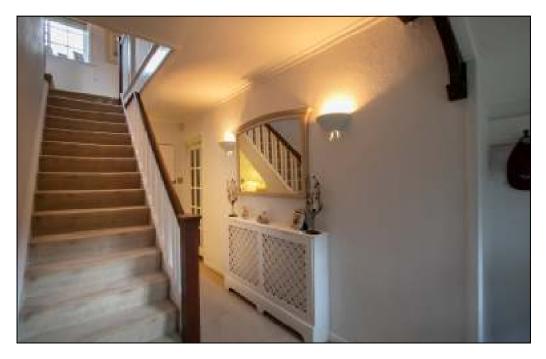

#### **Ground Floor**

The entrance hall provides access to the, bespoke fitted **kitchen/family room**, which benefits from the ample light provided by the triple aspect. The appliances are all integrated, with a ample selection of eye and base level units with granite work surfaces over and a range cooker and Belfast style sink. A large central island provides further storage and counter space. A Utility Room provides space and plumbing for washing machine and dryer and door to garden. **Principle reception room**, a beautiful room with an impressive inglenook fireplace and built in wood burning stove, with windows and doors to the garden.