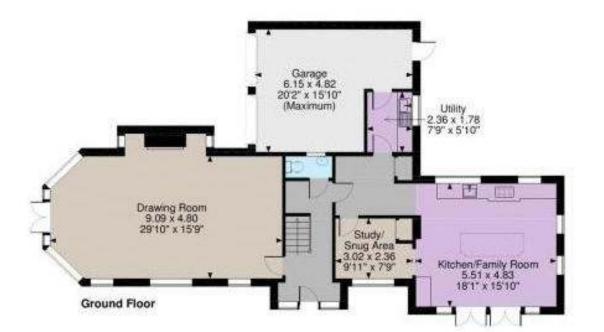

#### **Ground Floor**

The entrance hall provides access to the, bespoke fitted **kitchen/family room**, which benefits from the ample light provided by the triple aspect. The appliances are all integrated, with a ample selection of eye and base level units with granite work surfaces over and a range cooker and Belfast style sink. A large central island provides further storage and counter space. A Utility Room provides space and plumbing for washing machine and dryer and door to garden. **Principle reception room**, a beautiful room with an impressive inglenook fireplace and built in wood burning stove, with windows and doors to the garden.

#### **Outside**

Lads Love is pleasantly situated in a secluded well screened landscaped plot, with remote gates and ample parking.

FOR ILLUSTRATIVE PURPOSES ONLY - NOT TO SCALE

Main House internal area 2,098 sq ft (195 sq m) Garage internal area 268 sq ft (25 sq m) Total internal area 2,366 sq ft (220 sq m)