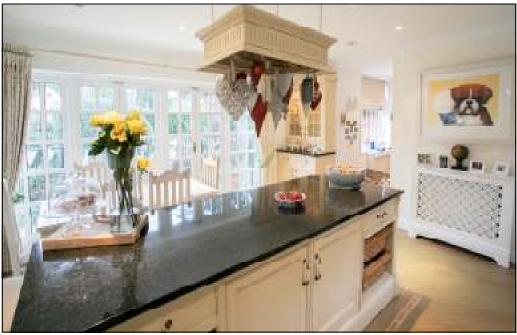

#### **Ground Floor**

The entrance hall provides access to the, bespoke fitted **kitchen/family room**, which benefits from the ample light provided by the triple aspect. The appliances are all integrated, with a ample selection of eye and base level units with granite work surfaces over and a range cooker and Belfast style sink. A large central island provides further storage and counter space. A Utility Room provides space and plumbing for washing machine and dryer and door to garden. **Principle reception room**, a beautiful room with an impressive inglenook fireplace and built in wood burning stove, with windows and doors to the garden.