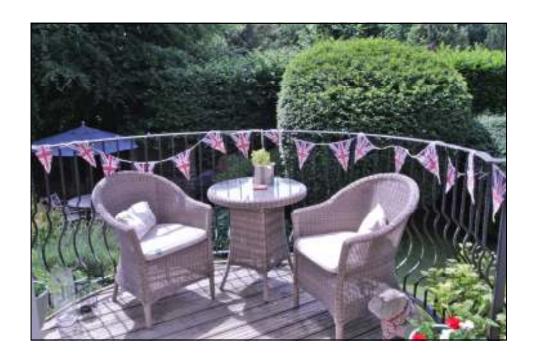

#### **Outside**

Lads Love is pleasantly situated in a secluded well screened landscaped plot, with remote gates and ample parking.

FOR ILLUSTRATIVE PURPOSES ONLY - NOT TO SCALE

Main House internal area 2,098 sq ft (195 sq m) Garage internal area 268 sq ft (25 sq m) Total internal area 2,366 sq ft (220 sq m)