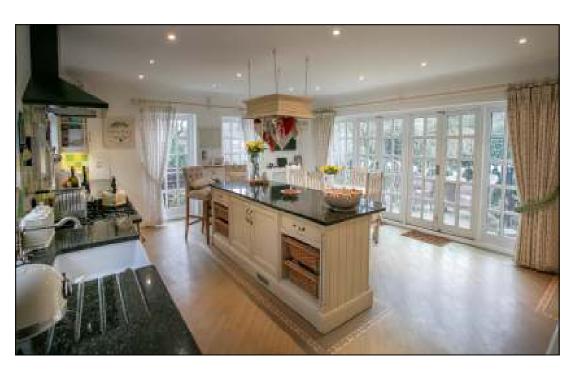

#### **Ground Floor**

The entrance hall provides access to the, bespoke fitted **kitchen/family room**, which benefits from the ample light provided by the triple aspect. The appliances are all integrated, with a ample selection of eye and base level units with granite work surfaces over and a range cooker and Belfast style sink. A large central island provides further storage and counter space. A Utility Room provides space and plumbing for washing machine and dryer and door to garden. **Principle reception room**, a beautiful room with an impressive inglenook fireplace and built in wood burning stove, with windows and doors to the garden.