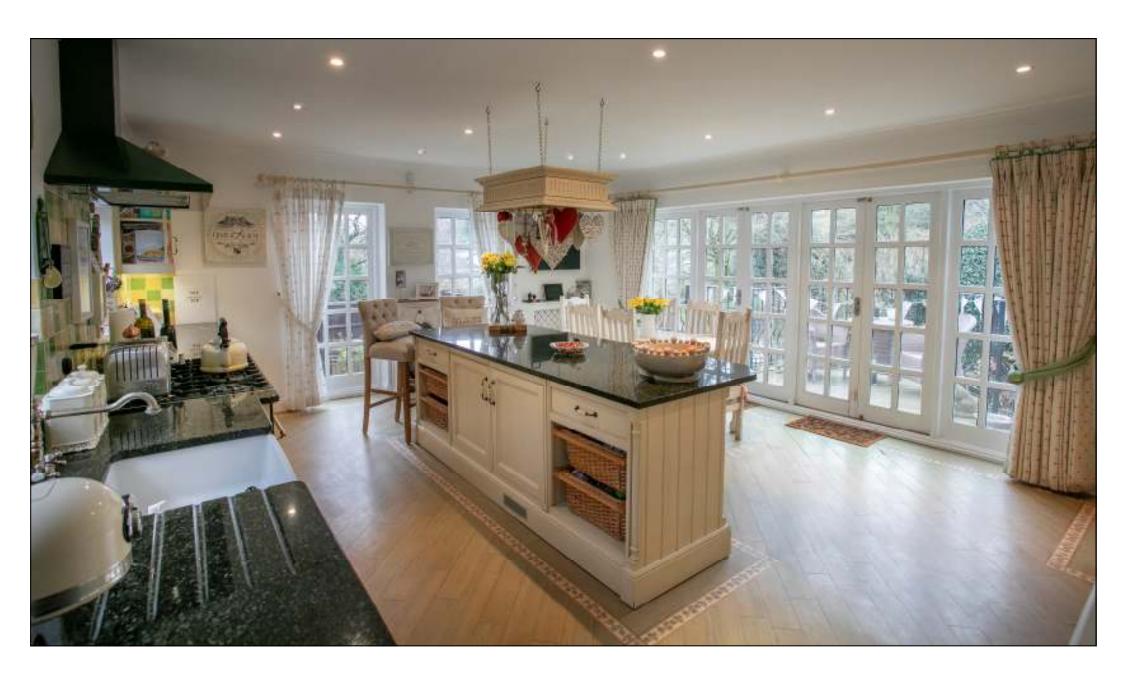

#### **Ground Floor**

The entrance hall provides access to the, bespoke fitted **kitchen/family room**, which benefits from the ample light provided by the triple aspect. The appliances are all integrated, with a ample selection of eye and base level units with granite work surfaces over and a range cooker and Belfast style sink. A large central island provides further storage and counter space. A Utility Room provides space and plumbing for washing machine and dryer and door to garden. **Principle reception room**, a beautiful room with an impressive inglenook fireplace and built in wood burning stove, with windows and doors to the garden.