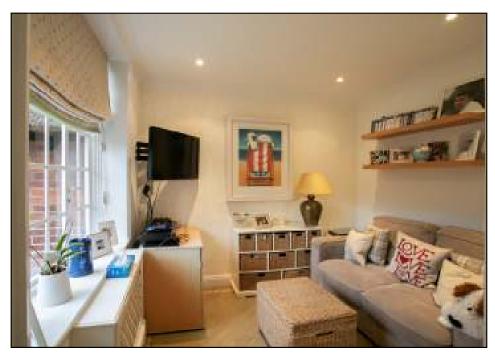

#### **Ground Floor**

The entrance hall provides access to the, bespoke fitted **kitchen/family room**, which benefits from the ample light provided by the triple aspect. The appliances are all integrated, with a ample selection of eye and base level units with granite work surfaces over and a range cooker and Belfast style sink. A large central island provides further storage and counter space. A Utility Room provides space and plumbing for washing machine and dryer and door to garden. **Principle reception room**, a beautiful room with an impressive inglenook fireplace and built in wood burning stove, with windows and doors to the garden.